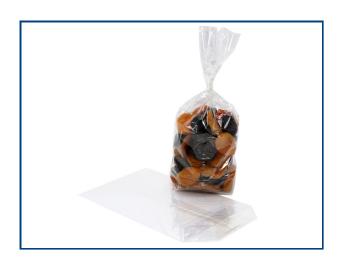

## **Cross bottom bags**

Cross bottom bags are very suitable for packaging chocolate, nuts and sweets. The design of the cross-bottom bag makes it ideal for packaging round products such as chocolate figures and gift items. Below you will find the different types of block bottom bags that we can supply.

## **Cross bottom bags**

Cross bottom bags are manufactured from OPP 30 my. The bags are transparent (unprinted).

| Article number | Description                            | Packed per |
|----------------|----------------------------------------|------------|
| D299403K       | PP Crossbottom bags 75 x 130 mm 30 my  | 1000       |
| D299401        | PP Crossbottom bags 85 x 145 mm 30 my  | 1000       |
| D299400        | PP Crossbottom bags 95 x 160 mm 30 my  | 1000       |
| D299402        | PP Crossbottom bags 100 x 170 mm 30 my | 1000       |
| D299405        | PP Crossbottom bags 115 x 190 mm 30 my | 1000       |
| D299410        | PP Crossbottom bags 120 x 225 mm 30 my | 1000       |
| D299415        | PP Crossbottom bags 145 x 235 mm 30 my | 1000       |
| D299420        | PP Crossbottom bags 160 x 270 mm 30 my | 1000       |
| D299421        | PP Crossbottom bags 160 x 350 mm 30 my | 1000       |
| D299425        | PP Crossbottom bags 180 x 300 mm 30 my | 1000       |
| D299426        | PP Crossbottom bags 180 x 380 mm 30 my | 1000       |
| D299430        | PP Crossbottom bags 230 x 375 mm 35 my | 1000       |