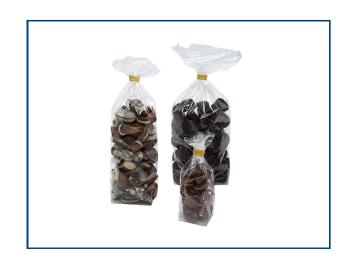

## Cross bottom bags with glued silver bottom cardboard

Cross bottom bags with a glued silver bottom cardboard have a silver cardboard on the underside of the bag. As a result, you do not need to place a loose bottom cardboard in your cross bottom bag. The bag stays in place thanks to the glued on bottom board and the packaged product is being presented nicely.

| Article number | Description                           | Packed per |
|----------------|---------------------------------------|------------|
| D299730        | PP Crossbottom bags 90 x 160 mm 35my  | 1000       |
| D299731        | PP Crossbottom bags 100 x 220 mm 35my | 1000       |
| D299732        | PP Crossbottom bags 100 x 180 mm 35my | 1000       |
| D299733        | PP Crossbottom bags 120 x 275 mm 35my | 1000       |
| D299737        | PP Crossbottom bags 140 x 305 mm 35my | 1000       |
| D299734        | PP Crossbottom bags 170 x 320 mm 35my | 1000       |
| D299735        | PP Crossbottom bags 210 x 385 mm 35my | 1000       |
| D299736        | PP Crossbottom bags 250 x 375 mm 35my | 1000       |